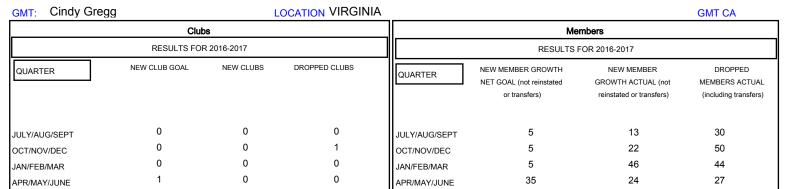

## District 24 C

Results as of: 5/31/2017

| DROPPED CLUBS: 1  DROPPED MEMBERS |     | 23 CLUBS OF 46 ADDED 1 OR MORE NEW MEMBERS | GENDER DISTR<br>MALE<br>FEMALE     | 948 (74.59%)<br>323 (25.41%) |     |
|-----------------------------------|-----|--------------------------------------------|------------------------------------|------------------------------|-----|
| DECEASED                          | 26  | CLICK HERE FOR CUMULATIVE MEMBERSHIP DATA  | TOTAL FAMILY UNIT MEMBERS          |                              | 180 |
| CLUB CANCELLED                    | 23  |                                            | FAMILY MEMBERS PAYING HALF 90 DUES |                              | 00  |
| OTHER                             | 102 |                                            |                                    |                              | 90  |
| TOTAL                             | 151 |                                            |                                    |                              |     |