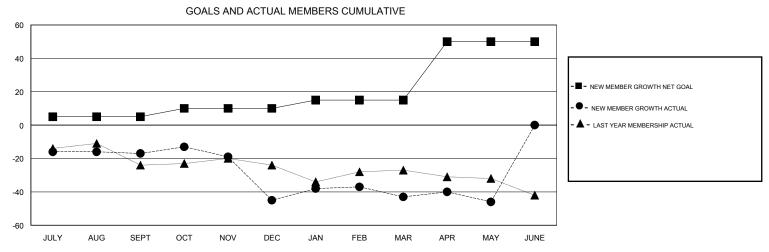

## District 24 C

Results as of: 5/31/2017

| DROPPED CLUBS: 1  DROPPED MEMBERS |     | 23 CLUBS OF 46 ADDED 1 OR MORE NEW MEMBERS | GENDER DISTR<br>MALE<br>FEMALE     | 948 (74.59%)<br>323 (25.41%) |     |
|-----------------------------------|-----|--------------------------------------------|------------------------------------|------------------------------|-----|
| DECEASED                          | 26  | CLICK HERE FOR CUMULATIVE MEMBERSHIP DATA  | TOTAL FAMILY UNIT MEMBERS          |                              | 180 |
| CLUB CANCELLED                    | 23  |                                            | FAMILY MEMBERS PAYING HALF 90 DUES |                              | 00  |
| OTHER                             | 102 |                                            |                                    |                              | 90  |
| TOTAL                             | 151 |                                            |                                    |                              |     |